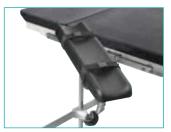

Arm/hand surgery board

Ref: M9M 100 0 0

Horseshoe headrest

Ref: M3F 000 0 0

Head section, Height adjustable Ref: M9B 250 0 0 (2500)

Skull clamp Ref: M9A 000 0 0

Crossbar adaptor for skull clamp Ref: M9A 001 5 0