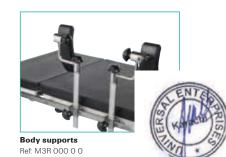

I.V. stand Ref: M3T 000 0 0

Shoulder supports Ref: M3P 000 0 0 (Standard accessory for 2000R)

Anaesthetist's frame Ref: M3S 000 0 0

Body supports Ref: M3R 000 0 0 (Standard accessory for 2000R)

Body strap Ref: M9E 000 0 0