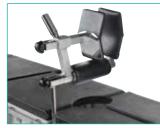

Arm/hand surgery board

Ref: M9M 100 0 0

Horseshoe headrest

Ref: M3F 000 0 0

Head section, Height adjustable Ref: M9B 250 0 0 (2500)

Skull clamp Ref: M9A 000 0 0

Crossbar adaptor for skull clamp Ref: M9A 001 5 0