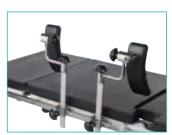

## **Standard Accessories**

- Anaesthetist's frame (1 ea)
- I.V. stand (1 ea)

BIÇAKCILAR

- Shoulder supports (2 ea) (Standard accessory for 2000R)
- Body supports (2 ea) (Standard accessory for 2000R)
- Arm boards (2 ea)
- Knee crutches (2 ea) (Standard accessory for 2000R)
- Compact stand for surgical table accessories (1 ea) (Standard accessory for 2000R)
- Body strap (2 ea for 2000R, 1 ea for 2500)
- Mattress (1 set)

I.V. stand Ref: M3T 000 0 0

Shoulder supports Ref: M3P 000 0 0 (Standard accessory for 2000R)

Anaesthetist's frame Ref: M3S 000 0 0

Body supports Ref: M3R 000 0 0 (Standard accessory for 2000R)

Body strap Ref: M9E 000 0 0

Shoulder supports Ref: M3P 000 0 0

26

A accessory for Ref: M9N 000 0 0 (Standard accessory for 2000R)

Arm boards

Ref: M3M 000 0 0