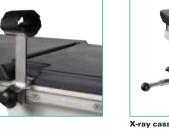

Knee rest

Ref: M9L 000 0 0 (2000R, 2500)

Ref: M30 000 0 0 (550)

X-ray cassette holder Ref: M9D 000 0 0

Waste tray Ref: M9H 000 0 0 (2000R, 2500) Ref: M3Z 000 0 0 (500)

Arthroscopic knee crutch Ref: M2D 309 5 0