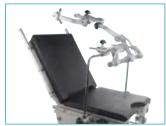

## **Standard Accessories**

- Anaesthetist's frame (1 ea)
- I.V. stand (1 ea)

BIÇAKCILAR

- Shoulder supports (2 ea) (Standard accessory for 2000R)
- Body supports (2 ea) (Standard accessory for 2000R)
- Arm boards (2 ea)
- Knee crutches (2 ea) (Standard accessory for 2000R)
- Compact stand for surgical table accessories (1 ea) (Standard accessory for 2000R)
- Body strap (2 ea for 2000R, 1 ea for 2500)
- Mattress (1 set)

I.V. stand Ref: M3T 000 0 0

Shoulder supports Ref: M3P 000 0 0 (Standard accessory for 2000R)

Anaesthetist's frame Ref: M3S 000 0 0

Body supports Ref: M3R 000 0 0 (Standard accessory for 2000R)

Body strap Ref: M9E 000 0 0

Shoulder supports Ref: M3P 000 0 0

26

A accessory for Ref: M9N 000 0 0 (Standard accessory for 2000R)

Arm boards

Ref: M3M 000 0 0