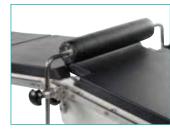

I.V. stand Ref: M3T 000 0 0

Shoulder supports Ref: M3P 000 0 0 (Standard accessory for 2000R)

Anaesthetist's frame Ref: M3S 000 0 0

Body supports Ref: M3R 000 0 0 (Standard accessory for 2000R)

Body strap Ref: M9E 000 0 0

Shoulder supports Ref: M3P 000 0 0

26

A accessory for Ref: M9N 000 0 0 (Standard accessory for 2000R)

Arm boards

Ref: M3M 000 0 0