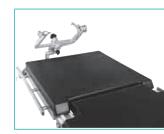

Arm/hand surgery board

Ref: M9M 100 0 0

Horseshoe headrest

Ref: M3F 000 0 0

Head section, Height adjustable Ref: M9B 250 0 0 (2500)

Skull clamp Ref: M9A 000 0 0

Crossbar adaptor for skull clamp Ref: M9A 001 5 0