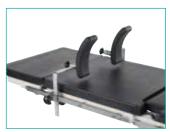

I.V. stand Ref: M3T 000 0 0

Shoulder supports Ref: M3P 000 0 0 (Standard accessory for 2000R)

Anaesthetist's frame Ref: M3S 000 0 0

Body supports Ref: M3R 000 0 0 (Standard accessory for 2000R)

Body strap Ref: M9E 000 0 0