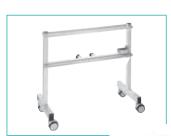

Compact stand for surgical table accessories Ref: M3E 100 5 0 (Standard accessory for 2000R)

**Polyurethane mattress** Ref: M2C 903 5 0 (2000R) Ref: M2D 901 5 0 (550)

Mattress Ref: M2C 800 5 0 (2500)

- Shoulder supports
- Body supports
- Foot support
- Arm support
- Wrist grip
- Knee rest
- Proctology attachment
- Radiographic tabletop assembly kit (2000R)
- Radiographic tabletop kit (2500, 550)
- X-ray cassette holder
- Waste tray
- Leg rest Lithotomy position
- Arthroscopic knee crutch
- Horseshoe headrest
- Skull clamp
- Crossbar adaptor for skull clamp
- Head section, Hight adjustable
- Arm/hand surgery board
- Stand for skull clamp and horseshoe headrest
- Knee crutches
- Compact stand for surgical table accessories

Compact stand for surgica accessories Ref: M3E 100 5 0

Stand for skull clamp and horseshoe headrest Ref: M9K 000 0 0