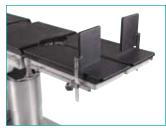

Shoulder supports Ref: M3P 000 0 0

26

A accessory for Ref: M9N 000 0 0 (Standard accessory for 2000R)

Arm boards

Ref: M3M 000 0 0