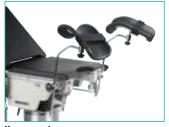

Leg rest - Lithotomy position Ref: M2D 600 5 0

Head section, Height adjustable Ref: M9B 200 5 0 (2000R) Ref: M9B 000 0 0 (550)

Knee crutches Ref: M9N 000 0 0

Arm supports Ref: M9M 000 0 0

Wrist grip Ref: M2D 333 5 0

Arm/hand surgery board

Ref: M9M 100 0 0

Horseshoe headrest

Ref: M3F 000 0 0

Head section, Height adjustable Ref: M9B 250 0 0 (2500)

Skull clamp Ref: M9A 000 0 0

Crossbar adaptor for skull clamp Ref: M9A 001 5 0