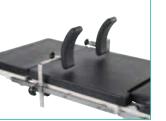

## **Standard Accessories**

- Anaesthetist's frame (1 ea)
- I.V. stand (1 ea)

BIÇAKCILAR

- Shoulder supports (2 ea) (Standard accessory for 2000R)
- Body supports (2 ea) (Standard accessory for 2000R)
- Arm boards (2 ea)
- Knee crutches (2 ea) (Standard accessory for 2000R)
- Compact stand for surgical table accessories (1 ea) (Standard accessory for 2000R)
- Body strap (2 ea for 2000R, 1 ea for 2500)
- Mattress (1 set)

I.V. stand Ref: M3T 000 0 0

Shoulder supports Ref: M3P 000 0 0 (Standard accessory for 2000R)

Anaesthetist's frame Ref: M3S 000 0 0

Body supports Ref: M3R 000 0 0 (Standard accessory for 2000R)

Body strap Ref: M9E 000 0 0

Shoulder supports Ref: M3P 000 0 0

26

A accessory for Ref: M9N 000 0 0 (Standard accessory for 2000R)

Arm boards

Ref: M3M 000 0 0