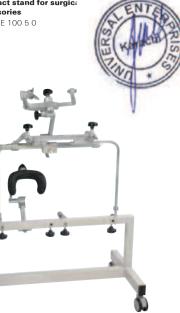

Compact stand for surgical table accessories Ref: M3E 100 5 0 (Standard accessory for 2000R)

**Polyurethane mattress** Ref: M2C 903 5 0 (2000R) Ref: M2D 901 5 0 (550)

Mattress Ref: M2C 800 5 0 (2500)

- Shoulder supports
- Body supports
- Foot support
- Arm support
- Wrist grip
- Knee rest
- Proctology attachment
- Radiographic tabletop assembly kit (2000R)
- Radiographic tabletop kit (2500, 550)
- X-ray cassette holder
- Waste tray
- Leg rest Lithotomy position
- Arthroscopic knee crutch
- Horseshoe headrest
- Skull clamp
- Crossbar adaptor for skull clamp
- Head section, Hight adjustable
- Arm/hand surgery board
- Stand for skull clamp and horseshoe headrest
- Knee crutches
- Compact stand for surgical table accessories

Compact stand for surgica accessories Ref: M3E 100 5 0

Stand for skull clamp and horseshoe headrest Ref: M9K 000 0 0