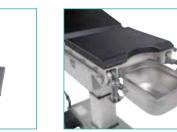

Knee rest

Ref: M9L 000 0 0 (2000R, 2500)

Ref: M30 000 0 0 (550)

X-ray cassette holder Ref: M9D 000 0 0

Waste tray Ref: M9H 000 0 0 (2000R, 2500) Ref: M3Z 000 0 0 (500)

Arthroscopic knee crutch Ref: M2D 309 5 0