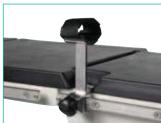

Arm/hand surgery board

Ref: M9M 100 0 0

Horseshoe headrest

Ref: M3F 000 0 0

Head section, Height adjustable Ref: M9B 250 0 0 (2500)

Skull clamp Ref: M9A 000 0 0

Crossbar adaptor for skull clamp Ref: M9A 001 5 0