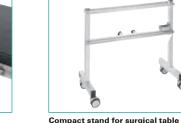

## **Standard Accessories**

- Anaesthetist's frame (1 ea)
- I.V. stand (1 ea)

BIÇAKCILAR

- Shoulder supports (2 ea) (Standard accessory for 2000R)
- Body supports (2 ea) (Standard accessory for 2000R)
- Arm boards (2 ea)
- Knee crutches (2 ea) (Standard accessory for 2000R)
- Compact stand for surgical table accessories (1 ea) (Standard accessory for 2000R)
- Body strap (2 ea for 2000R, 1 ea for 2500)
- Mattress (1 set)

Compact stand for surgical table accessories Ref: M3E 100 5 0 (Standard accessory for 2000R)

**Polyurethane mattress** Ref: M2C 903 5 0 (2000R) Ref: M2D 901 5 0 (550)

Mattress Ref: M2C 800 5 0 (2500)

- Shoulder supports
- Body supports
- Foot support
- Arm support
- Wrist grip
- Knee rest
- Proctology attachment
- Radiographic tabletop assembly kit (2000R)
- Radiographic tabletop kit (2500, 550)
- X-ray cassette holder
- Waste tray
- Leg rest Lithotomy position
- Arthroscopic knee crutch
- Horseshoe headrest
- Skull clamp
- Crossbar adaptor for skull clamp
- Head section, Hight adjustable
- Arm/hand surgery board
- Stand for skull clamp and horseshoe headrest
- Knee crutches
- Compact stand for surgical table accessories

Compact stand for surgica accessories Ref: M3E 100 5 0

Stand for skull clamp and horseshoe headrest Ref: M9K 000 0 0