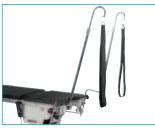

I.V. stand Ref: M3T 000 0 0

Shoulder supports Ref: M3P 000 0 0 (Standard accessory for 2000R)

Anaesthetist's frame Ref: M3S 000 0 0

Body supports Ref: M3R 000 0 0 (Standard accessory for 2000R)

Body strap Ref: M9E 000 0 0

## **Standard Accessories**

- Anaesthetist's frame (1 ea)
- I.V. stand (1 ea)

BIÇAKCILAR

- Shoulder supports (2 ea) (Standard accessory for 2000R)
- Body supports (2 ea) (Standard accessory for 2000R)
- Arm boards (2 ea)
- Knee crutches (2 ea) (Standard accessory for 2000R)
- Compact stand for surgical table accessories (1 ea) (Standard accessory for 2000R)
- Body strap (2 ea for 2000R, 1 ea for 2500)
- Mattress (1 set)