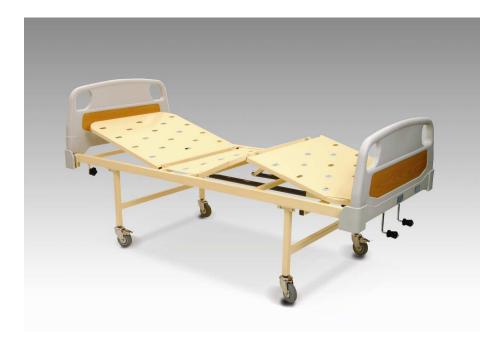

## HOSPITAL BED W. M. F. DOUBLE FOWLER MODEL BA 2020-P

## **Features:** - Steel base of 1.2mm thick with ventilation holes

- With adjustable backrest & kneerest by means of winding mechanism at foot end of bed
- With easy detachable PE blow head & leg boards.
- Built-in bumper at 4 corners to prevent knocking against walls
- Mobile on 4 x 100mm swivel grey rubber wheels diagonally fitted with brakes.
- Provision for IV drip pole attachment
- **Finishing:** Hard epoxy powder coating cream colour.

## Dimension : 2060mmL x 955mmW x 570mmH. (without mattress)