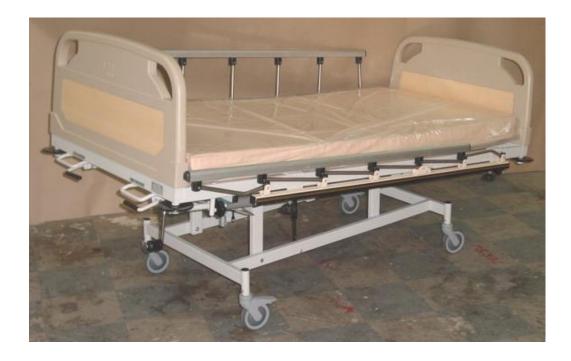

# BED, FOWLER DOUBLE FIXED HEIGHT C/W MATTRESS MODEL BA 2110-TGS

**Features:** - With adjustable backrest by gas spring / gas lift.

- With easy detachable polymer (PU) head & leg boards.
- Built-in bumper at 4 corners to prevent knocking against walls
- Mobile on 4 x 125mm swivel grey rubber wheels diagonally fitted with brakes.
- Provision for IV drip pole attachment
- Instant 2 way tilt from 0 degree to 12 degree by a fail-safe friction lock & 6° foot down tilt by a fail safe friction lock with every 3° position.

**Finishing:** - Finish of hard epoxy powder coating (beige color)

**Dimension:** - 2060mmL x 915mmW x 560mmH. (Without mattress)