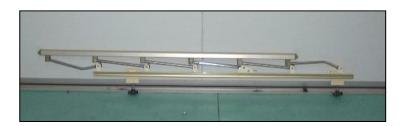

# BED, FOWLER DOUBLE FIXED HEIGHT C/W MATTRESS MODEL BA 2110-TGS

**Features:** - With adjustable backrest by gas spring / gas lift.

- With easy detachable polymer (PU) head & leg boards.
- Built-in bumper at 4 corners to prevent knocking against walls
- Mobile on 4 x 125mm swivel grey rubber wheels diagonally fitted with brakes.
- Provision for IV drip pole attachment
- Instant 2 way tilt from 0 degree to 12 degree by a fail-safe friction lock & 6° foot down tilt by a fail safe friction lock with every 3° position.

**Finishing:** - Finish of hard epoxy powder coating (beige color)

**Dimension:** - 2060mmL x 915mmW x 560mmH. (Without mattress)



#### **HOSPITAL BED - COLLAPSIBLE SIDE RAILS**

#### **MODEL BX 200**



## HOSPITAL MATTRESS MODEL BX 410



### <u>I.V.POLES</u> MODEL BX 300