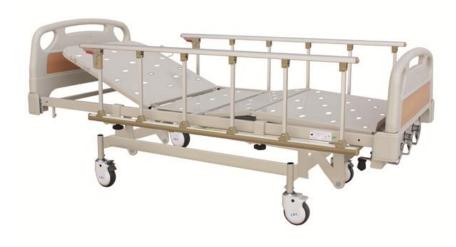

## HOSPITAL MECHANICAL FITTING – HILO (DOUBLE FOWLER) MODEL BA 3020-PFLSD

Picture show the full length side rail for BA3020-PFLSR

## **Features:**

- Steel base of 1.2mm thick with ventilation holes
- With adjustable Height (Hilo position), Backrest and Legrest by means of 3 cranks winding mechanisms at foot end of bed with retractable handle.
- The mechanism of crank is a solid metal rod with gear through the solid metal ball bearing by casting.
- With easy detachable PE blow head & leg boards.
- Built-in bumper at 4 corners to prevent knocking against walls
- Full Length Side Rail
- Mobile on 4 x 125mm PU castors diagonally fitted with brakes
- Provision for IV drip pole attachment