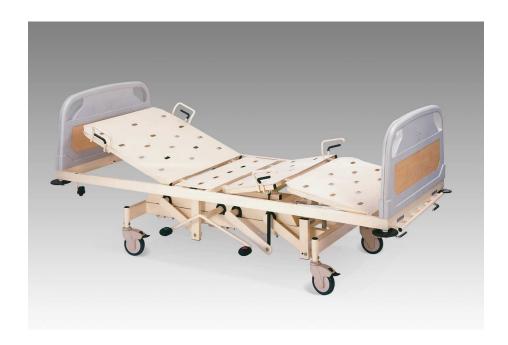

## MODEL BA 4120-T

**Features:** 

- Metal base with ventilation holes mattress platform.
- Fowlers position adjustable by gas spring.
- Height adjustable by foot pump hydraulic system.
- Instant 2 way tilt from 0 degree to 12 degree by a fail-safe friction lock & 6° foot down tilt by a fail safe friction lock with every 3° position.
- With detachable Plastic PU head & foot boards.
- Bumper guard at 4 corners to prevent knocking against wall.
- Provision for IV drip pole attachment.
- Bed stripper provided.
- Four 150mm with central locking systems.

**Finishing:** Hard epoxy powder coating – Beige colour.

Hilo position from 460mmH to 820mmH (without mattress)

Dimension Size: 2060mmL x 925mmW x 460mmH

Mattress size: 1920mmL x 864mmW