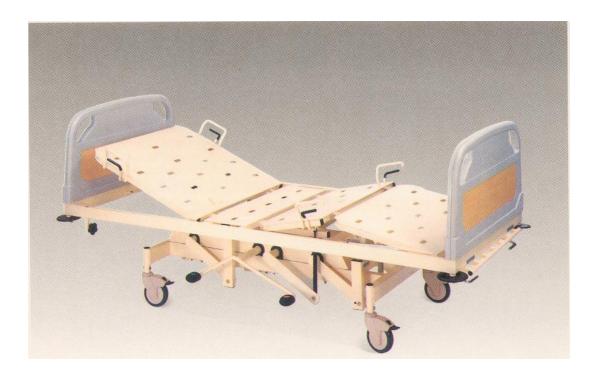

## HOSPITAL HYDRAULIC BED MODEL BA 4120-TX

**Features:** Metal base with ventilation holes – mattress platform.

Fowlers position adjustable by either crank mechanism / gas spring.

Height adjustable by foot pump hydraulic system.

Instant 2 way tilt from 0 degree to 12 degree by a fail-safe friction lock & 6°

foot down tilt by a fail safe friction lock with every 3° position.

With detachable Plastic PU head & foot boards.

With X-Ray Translucent base from head to umbilicus with cassette holder.

Bumper guard at 4 corners to prevent knocking against wall.

Provision for IV drip pole attachment.

Bed stripper provided.

Four 125mm swivel ball bearing rubber wheels with central locking.

**Finishing:** Hard epoxy powder coating – Beige colour.

Hilo position from 460mm to 820mm (without mattress)

Mattress size: 192cmL x 84cmW