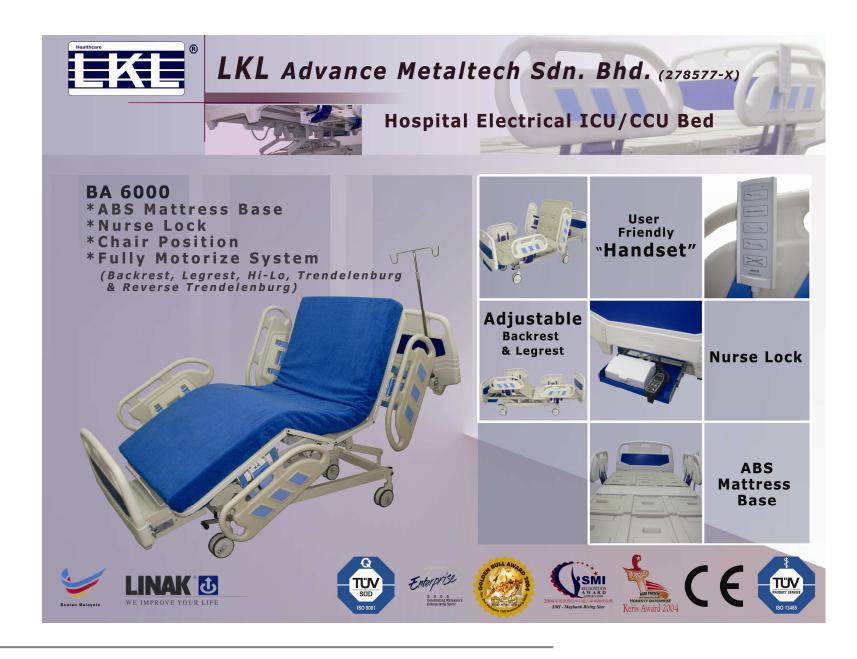

# <u>LKL – HOSPITAL ELECTRIC ICU/CCU BED</u> <u>MODEL: BA6000</u>

## **FEATURES**

- All parts are made by tooling to ensure uniform quality
- Mattress base tops made of ABS (high impact plastic) easy to clean.
- Bed frame are made of steel with epoxy powder coated & baked finish resistant to chipping and scratching
- Easy detachable & removable and can clean easily Head & Foot boards (Material: PE blow in one piece).
- Four high-quality 125mmdia. Central locking system.
- Hi-Lo, Backrest, Legrest and Trendelenburg and Reverse Trendelenburg by electric motorize by patient control and nurse control.
- 4 pcs foldable PE blow guard rails, 2 pcs at each side of the bed with smooth and easy to clean surface.
- Able to get chair position.
- Provision of IV pole attachment at 4 corners of bed.
- Provision for monkey pole attachment
- Complete with PU foam Mattress with chemsafe cover (fire retardant, water proof, anti-bacteria and anti-static)

#### **ELECTRIC SYSTEM**

- LINAK DC-actuator system (TUV & UL approved & EC60601-1)
- 24V battery back-up function-optional
- Voltage: 220-240V; 50Hz-60Hz
- Back-up battery

#### **FUNCTIONS**

- Backrest & knee lifting are 0° -70° & 0° 35° respectively
- Bed height adjustable 290mm
- Trendelenburg & Reverse Trendelenburg (15°)

Overall size: 2200mmL x 927mmW x 450mm to 740mm H.

### **OPTIONAL ACCESSORIES:**

- Stainless steel IV Drip Pole with 2 hook
- X-Ray radio translucent base from head to torso
- Drainage hook
- Oxygen cylinder holder
- Monkey Pole
- Nurse lock for the hand set located at foot end of the bed