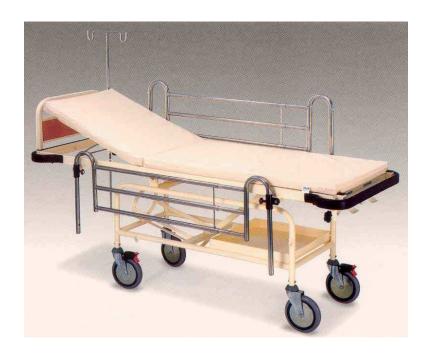

## HOSPITAL HILO A & E TROLLEY MODEL PT2010

**Features:** - Fixed Height Trolley. Tubular steel leg frame c/w mild steel base top.

- Detachable head panel. Manually adjustable backrest by ratchet 5 position.
- A utility tray & oxygen cylinder bracket provided below.
- Telescopic safety side rails.
- PVC padded mattress 50mm thick 2 hinge section.
- Instant 2 way tilting by Gas Spring
- IV drip pole attachment & an IV double hook pole provided
- Protective moulded PVC bumper buffer at four corners to prevent knocking against walls

Castors: Four 200mm swivel ball bearing rubber wheels with top brakes diagonally fitted

**Make:** Hard epoxy powder coating – beige colour.

Tubular steel frame with manual raising backrest.

**Dimension:** 1830mmL x 610mmW (mattress)

2060mmL x 610mmW x 810mmH