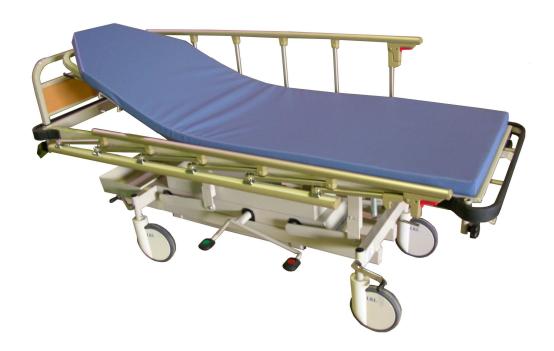

## HOSPITAL HILO A & E TROLLEY MODEL PT3000-GS

**Features:** - Aluminium Collapsible Side Rail..

- PVC padded mattress 50mm thick. Removable head board panel.
- Complete with oxygen cylinder holder & a storage wiremesh tray below.
- Hilo position hydraulic foot pedal system from 61cm to 91cm approx.
- Adjustable backrest by gas spring.
- Instant two way tilt from 12 degree by a fail-safe friction lock, 6 degree foot down tilt by a fail safe friction lock with every 3 degree position.
- IV drip pole attachment & an IV double hook pole provided.
- Protective moulded PVC bumper guardrail at both ends to prevent knocking against walls.

**Castors:** - Four 200mm swivel wheels with central locking

**Make:** - Hard epoxy powder coating - cream colour.

- Tubular steel frame.

**Dimension:** 1930mmL x 660mmW (mattress)

2110mmL x 780mmW x 610-950mmH (approx)