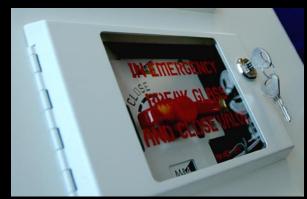

### **FEATURES**

- The AVSU can be installed as a flush or surface mounted.
- Housed in a steel white epoxy coated box and a key operated 90° lock for security.
- Abreakableglassfronttothedoorgivesanimmediateindicationas to the gas type, the valve position and the gas flow. In an emergency the glass front can be broken thus allowing access to the valve.
- The valve type is a 90° shut off ball valve, which is operated via a handle, and each unit comes complete with a blanking plate, which can be fitted, to either side of the valve.

Non-interchangeable NIST connectors are fitted upstream and downstream of the valve. The NIST connectors provide the facility to purge a system before the working gas is introduced and also following any downstream interruption of the supply. The NIST connectors also allow for the pipeline pressure to be tested and provide an easily accessible point for gas sampling.