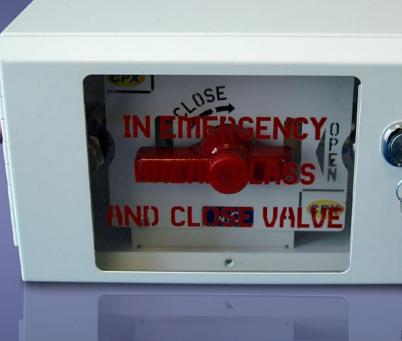

### DESCRIPTION

The Area Value Service Units (AVSU's) provide a local gas isolation facility for use during normal installation and maintenance or in the event of an emergency. They are built in accordance with the HTM2022, HTM02-01, C11 and EN737 standard's and are suitable for Oxygen, Nitrous Oxide, Oxy-Nitrous Oxide, MA4, MA7 and Vacuum.

### **FEATURES**

- The AVSU can be installed as a flush or surface mounted.
- Housed in a steel white epoxy coated box and a key operated 90° lock for security.
- Abreakableglassfronttothedoorgivesanimmediateindicationas to the gas type, the valve position and the gas flow. In an emergency the glass front can be broken thus allowing access to the valve.
- The valve type is a 90° shut off ball valve, which is operated via a handle, and each unit comes complete with a blanking plate, which can be fitted, to either side of the valve.

Non-interchangeable NIST connectors are fitted upstream and downstream of the valve. The NIST connectors provide the facility to purge a system before the working gas is introduced and also following any downstream interruption of the supply. The NIST connectors also allow for the pipeline pressure to be tested and provide an easily accessible point for gas sampling.