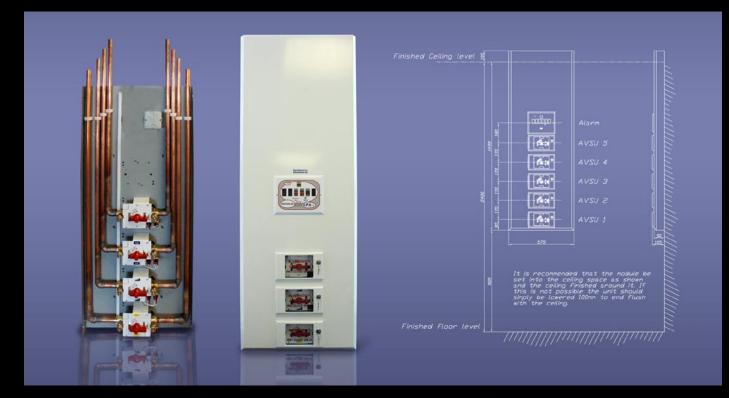

### PRESSURE SWITCH LAYOUT DRAWING

### MODULAR AVSU'S:

ALSO AVAILABLE INCORPORATING AREA ALARM AND PRESSURE SWITCHES.