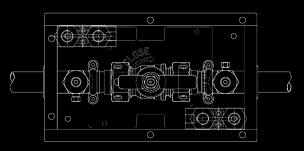

### PRESSURE SWITCH LAYOUT DRAWING

- Each NIST include non-return valves with 100% sealing.
- Side entry sizes available 22mm, 28 and 42mm (other entry versions available)
- Pressure switches if required can be fitted inside the box to enable local monitoring-see the following picture.