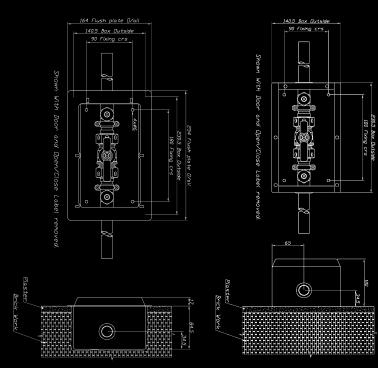

connectors provide the facility to purge a system before the working gas is introduced and also following any downstream interruption of the supply. The NIST connectors also allow for the pipeline pressure to be tested and provide an easily accessible point for gas sampling.

- Each NIST include non-return valves with 100% sealing.
- Side entry sizes available 22mm, 28 and 42mm (other entry versions available)
- Pressure switches if required can be fitted inside the box to enable local monitoring-see the following picture.

#### PRECISION UK Ltd 🗯

Unit 8, Newby Rd Ind Est., Stockport, Cheshire, UK, SK7 5DA Tel: +44 (0) 161 487 2822 Fax: +44 (0) 161 487 2816 Email: info@precision-parts.co.uk www.precision-parts.co.uk

## **AVSU- AREA VALVE SERVICE UNIT**



### **AVSU-INSTALLATION DATA**



### PRESSURE SWITCH LAYOUT DRAWING





### MODULAR AVSU'S:

ALSO AVAILABLE INCORPORATING AREA ALARM AND PRESSURE SWITCHES.



#### PRECISION UK Ltd 🗯

Unit 8, Newby Rd Ind Est., Stockport, Cheshire, UK, SK7 5DA Tel: +44 (0) 161 487 2822 Fax: +44 (0) 161 487 2816 Email: info@precision-parts.co.uk www.precision-parts.co.uk